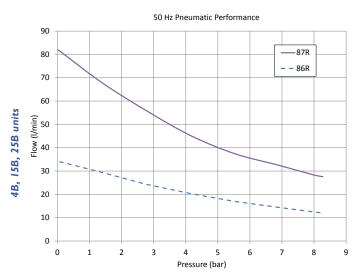

|                           |        | 86R-4B      | 87R-4B      | 87R-15B                                                                                                                                                                                                                                                                                                                                                                                                                                                                                                                                                                                                                                                                                                                                                                                                                                                                                                                                                                                                                                                                                                                                                                                                                                                                                                                                                                                                                                                                                                                                                                                                                                                                                                                                                                                                                                                                            | 87R-25B     | 87R-4P      |
|---------------------------|--------|-------------|-------------|------------------------------------------------------------------------------------------------------------------------------------------------------------------------------------------------------------------------------------------------------------------------------------------------------------------------------------------------------------------------------------------------------------------------------------------------------------------------------------------------------------------------------------------------------------------------------------------------------------------------------------------------------------------------------------------------------------------------------------------------------------------------------------------------------------------------------------------------------------------------------------------------------------------------------------------------------------------------------------------------------------------------------------------------------------------------------------------------------------------------------------------------------------------------------------------------------------------------------------------------------------------------------------------------------------------------------------------------------------------------------------------------------------------------------------------------------------------------------------------------------------------------------------------------------------------------------------------------------------------------------------------------------------------------------------------------------------------------------------------------------------------------------------------------------------------------------------------------------------------------------------|-------------|-------------|
| Model                     |        |             |             | e contraction of the second seco |             | JUN-AIR     |
| Voltage                   | V      | 1x230       | 1x230       | 1x230                                                                                                                                                                                                                                                                                                                                                                                                                                                                                                                                                                                                                                                                                                                                                                                                                                                                                                                                                                                                                                                                                                                                                                                                                                                                                                                                                                                                                                                                                                                                                                                                                                                                                                                                                                                                                                                                              | 1x230       | 1x230       |
| Frequency                 | Hz     | 50          | 50          | 50                                                                                                                                                                                                                                                                                                                                                                                                                                                                                                                                                                                                                                                                                                                                                                                                                                                                                                                                                                                                                                                                                                                                                                                                                                                                                                                                                                                                                                                                                                                                                                                                                                                                                                                                                                                                                                                                                 | 50          | 50          |
| Motor                     | kW     | 0.25        | 0.37        | 0.37                                                                                                                                                                                                                                                                                                                                                                                                                                                                                                                                                                                                                                                                                                                                                                                                                                                                                                                                                                                                                                                                                                                                                                                                                                                                                                                                                                                                                                                                                                                                                                                                                                                                                                                                                                                                                                                                               | 0.37        | 0.37        |
| Displacement              | l/min  | 34          | 82          | 82                                                                                                                                                                                                                                                                                                                                                                                                                                                                                                                                                                                                                                                                                                                                                                                                                                                                                                                                                                                                                                                                                                                                                                                                                                                                                                                                                                                                                                                                                                                                                                                                                                                                                                                                                                                                                                                                                 | 82          | 82          |
| Air flow @ 8 bar          | I/min  | 12.5        | 28          | 28                                                                                                                                                                                                                                                                                                                                                                                                                                                                                                                                                                                                                                                                                                                                                                                                                                                                                                                                                                                                                                                                                                                                                                                                                                                                                                                                                                                                                                                                                                                                                                                                                                                                                                                                                                                                                                                                                 | 28          | 28          |
| Max. pressure             | bar    | 8           | 8           | 8                                                                                                                                                                                                                                                                                                                                                                                                                                                                                                                                                                                                                                                                                                                                                                                                                                                                                                                                                                                                                                                                                                                                                                                                                                                                                                                                                                                                                                                                                                                                                                                                                                                                                                                                                                                                                                                                                  | 8           | 8           |
| Max. current              | А      | 1.7         | 2.5         | 2.5                                                                                                                                                                                                                                                                                                                                                                                                                                                                                                                                                                                                                                                                                                                                                                                                                                                                                                                                                                                                                                                                                                                                                                                                                                                                                                                                                                                                                                                                                                                                                                                                                                                                                                                                                                                                                                                                                | 2.5         | 2.6         |
| Receiver volume           | litres | 4           | 4           | 15                                                                                                                                                                                                                                                                                                                                                                                                                                                                                                                                                                                                                                                                                                                                                                                                                                                                                                                                                                                                                                                                                                                                                                                                                                                                                                                                                                                                                                                                                                                                                                                                                                                                                                                                                                                                                                                                                 | 25          | 4           |
| Noise level @ 1m          | dB(A)  | 55          | 61          | 61                                                                                                                                                                                                                                                                                                                                                                                                                                                                                                                                                                                                                                                                                                                                                                                                                                                                                                                                                                                                                                                                                                                                                                                                                                                                                                                                                                                                                                                                                                                                                                                                                                                                                                                                                                                                                                                                                 | 61          | 46          |
| Weight                    | kg     | 15.6        | 18          | 22                                                                                                                                                                                                                                                                                                                                                                                                                                                                                                                                                                                                                                                                                                                                                                                                                                                                                                                                                                                                                                                                                                                                                                                                                                                                                                                                                                                                                                                                                                                                                                                                                                                                                                                                                                                                                                                                                 | 27          | 29.5        |
| Dimensions<br>(l x w x h) | mm     | 404x306x338 | 404x306x338 | 388x380x548                                                                                                                                                                                                                                                                                                                                                                                                                                                                                                                                                                                                                                                                                                                                                                                                                                                                                                                                                                                                                                                                                                                                                                                                                                                                                                                                                                                                                                                                                                                                                                                                                                                                                                                                                                                                                                                                        | 388x380x619 | 406x495x439 |