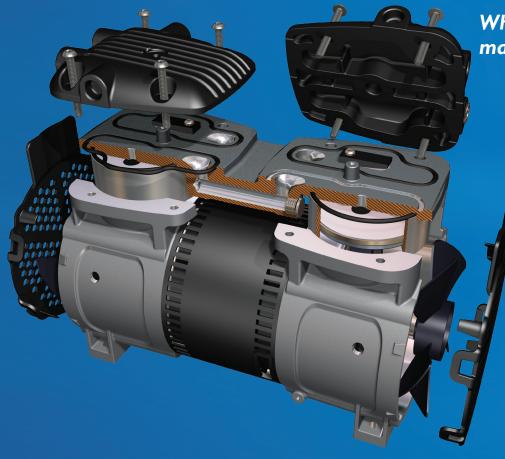

### What you don't see makes a big difference too.

- Twin domed heads
- Thicker valve plate increases strength
- Full metal body increases overall strength
- Twin seals allow higher pressure and less noise
- Patent-pending crossoverchamber reduces sound through the dissipation of sound energy
- Slope head design aids
  airflow and increases velocity

### The new JUN-AIR 86/87R oil-less rocking piston compressors Systems are quieter, more durable and fit virtually any application.

The 87/87R System incorporates the latest Gast compressor technology into a JUN-AIR system which provides the best in class reliability, quality and performance.

#### Designed to perform. Built to last

Compressor cooling, optimized seal to cylinder geometry, new seal blend material and use of advanced bearings are some of the steps we took to increase the lifetime of our compressor. At the same time the 86/87R System is capable of operating at up to 120psi (or 8 bar) continuously, and has a built in unloader valve on the pressure switch along with biased internal reed valves to allow for start-up against pressure

The newest compressor technology is used in the 86/87R System enabling to deliver quieter performance. Its integrated head baffles and varying diameter cross-over ports alter the internal air velocity which disrupts and dissipates sound energy leading to an overall sound pressure level as low as 46 decibels across the operating range of the system. The intake filter was incorporated to minimize noise while producing negligible flow restrictions to the system.