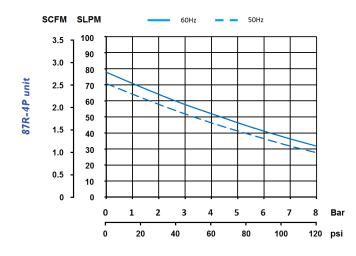

|                           |        | 86R-4B      | 87R-4B      | 87R-15B                                                                                                                                                                                                                                                                                                                                                                                                                                                                                                                                                                                                                                                                                                                                                                                                                                                                                                                                                                                                                                                                                                                                                                                                                                                                                                                                                                                                                                                                                                                                                                                                                                                                                                                                                                                                                                                                            | 87R-25B     | 87R-4P      |
|---------------------------|--------|-------------|-------------|------------------------------------------------------------------------------------------------------------------------------------------------------------------------------------------------------------------------------------------------------------------------------------------------------------------------------------------------------------------------------------------------------------------------------------------------------------------------------------------------------------------------------------------------------------------------------------------------------------------------------------------------------------------------------------------------------------------------------------------------------------------------------------------------------------------------------------------------------------------------------------------------------------------------------------------------------------------------------------------------------------------------------------------------------------------------------------------------------------------------------------------------------------------------------------------------------------------------------------------------------------------------------------------------------------------------------------------------------------------------------------------------------------------------------------------------------------------------------------------------------------------------------------------------------------------------------------------------------------------------------------------------------------------------------------------------------------------------------------------------------------------------------------------------------------------------------------------------------------------------------------|-------------|-------------|
| Model                     |        |             |             | e contraction of the second seco |             | JUN-AIR     |
| Voltage                   | V      | 1x230       | 1x230       | 1x230                                                                                                                                                                                                                                                                                                                                                                                                                                                                                                                                                                                                                                                                                                                                                                                                                                                                                                                                                                                                                                                                                                                                                                                                                                                                                                                                                                                                                                                                                                                                                                                                                                                                                                                                                                                                                                                                              | 1x230       | 1x230       |
| Frequency                 | Hz     | 50          | 50          | 50                                                                                                                                                                                                                                                                                                                                                                                                                                                                                                                                                                                                                                                                                                                                                                                                                                                                                                                                                                                                                                                                                                                                                                                                                                                                                                                                                                                                                                                                                                                                                                                                                                                                                                                                                                                                                                                                                 | 50          | 50          |
| Motor                     | kW     | 0.25        | 0.37        | 0.37                                                                                                                                                                                                                                                                                                                                                                                                                                                                                                                                                                                                                                                                                                                                                                                                                                                                                                                                                                                                                                                                                                                                                                                                                                                                                                                                                                                                                                                                                                                                                                                                                                                                                                                                                                                                                                                                               | 0.37        | 0.37        |
| Displacement              | l/min  | 34          | 82          | 82                                                                                                                                                                                                                                                                                                                                                                                                                                                                                                                                                                                                                                                                                                                                                                                                                                                                                                                                                                                                                                                                                                                                                                                                                                                                                                                                                                                                                                                                                                                                                                                                                                                                                                                                                                                                                                                                                 | 82          | 82          |
| Air flow @ 8 bar          | I/min  | 12.5        | 28          | 28                                                                                                                                                                                                                                                                                                                                                                                                                                                                                                                                                                                                                                                                                                                                                                                                                                                                                                                                                                                                                                                                                                                                                                                                                                                                                                                                                                                                                                                                                                                                                                                                                                                                                                                                                                                                                                                                                 | 28          | 28          |
| Max. pressure             | bar    | 8           | 8           | 8                                                                                                                                                                                                                                                                                                                                                                                                                                                                                                                                                                                                                                                                                                                                                                                                                                                                                                                                                                                                                                                                                                                                                                                                                                                                                                                                                                                                                                                                                                                                                                                                                                                                                                                                                                                                                                                                                  | 8           | 8           |
| Max. current              | А      | 1.7         | 2.5         | 2.5                                                                                                                                                                                                                                                                                                                                                                                                                                                                                                                                                                                                                                                                                                                                                                                                                                                                                                                                                                                                                                                                                                                                                                                                                                                                                                                                                                                                                                                                                                                                                                                                                                                                                                                                                                                                                                                                                | 2.5         | 2.6         |
| Receiver volume           | litres | 4           | 4           | 15                                                                                                                                                                                                                                                                                                                                                                                                                                                                                                                                                                                                                                                                                                                                                                                                                                                                                                                                                                                                                                                                                                                                                                                                                                                                                                                                                                                                                                                                                                                                                                                                                                                                                                                                                                                                                                                                                 | 25          | 4           |
| Noise level @ 1m          | dB(A)  | 55          | 61          | 61                                                                                                                                                                                                                                                                                                                                                                                                                                                                                                                                                                                                                                                                                                                                                                                                                                                                                                                                                                                                                                                                                                                                                                                                                                                                                                                                                                                                                                                                                                                                                                                                                                                                                                                                                                                                                                                                                 | 61          | 46          |
| Weight                    | kg     | 15.6        | 18          | 22                                                                                                                                                                                                                                                                                                                                                                                                                                                                                                                                                                                                                                                                                                                                                                                                                                                                                                                                                                                                                                                                                                                                                                                                                                                                                                                                                                                                                                                                                                                                                                                                                                                                                                                                                                                                                                                                                 | 27          | 29.5        |
| Dimensions<br>(l x w x h) | mm     | 404x306x338 | 404x306x338 | 388x380x548                                                                                                                                                                                                                                                                                                                                                                                                                                                                                                                                                                                                                                                                                                                                                                                                                                                                                                                                                                                                                                                                                                                                                                                                                                                                                                                                                                                                                                                                                                                                                                                                                                                                                                                                                                                                                                                                        | 388x380x619 | 406x495x439 |