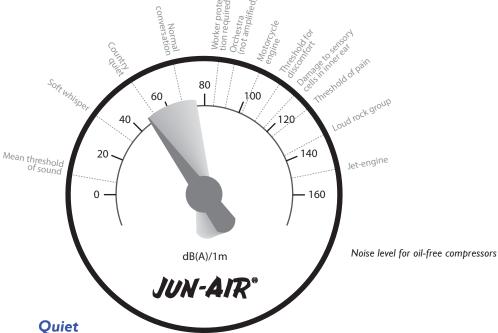

The newest compressor technology is used in the 86/87R System enabling to deliver quieter performance. Its integrated head baffles and varying diameter cross-over ports alter the internal air velocity which disrupts and dissipates sound energy leading to an overall sound pressure level as low as 46 decibels across the operating range of the system. The intake filter was incorporated to minimize noise while producing negligible flow restrictions to the system.