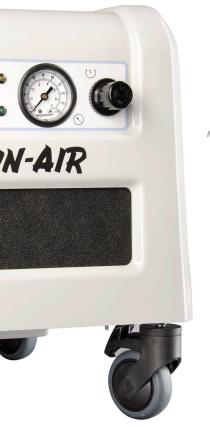

#### Continuous clean air

The 86/87R system incorporates a double air filtration scheme, with a 50  $\mu$ m intake filter on the compressor and a 5  $\mu$ m filter regulator for supply air leaving the tank. JUN-AIR also has the option to reduce the supply air micron rating as low as 0.01  $\mu$ m if required for specific applications.

#### Easy to install - ready to use

The air compressor was designed with space constraints in mind, making it easily integrated into most applications. Open models are fitted with a handle which also helps to protect the motor from external damages during installation and operation. Cabinet models are equipped with casters for easy and convenient mobility