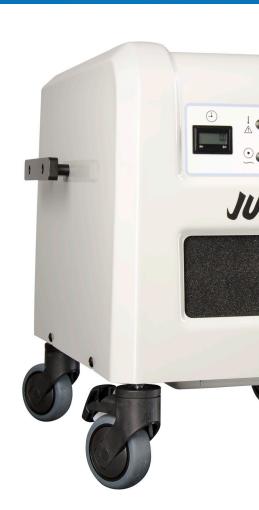

#### Easy to install - ready to use

The air compressor was designed with space constraints in mind, making it easily integrated into most applications. Open models are fitted with a handle which also helps to protect the motor from external damages during installation and operation. Cabinet models are equipped with casters for easy and convenient mobility

#### Additional equipment on 87R-4P model only:

- sound attenuating cabinet
- run hour counter with service indication
- receiver and filter auto-drain
- condensate evaporation tray
- casters and rubber feet